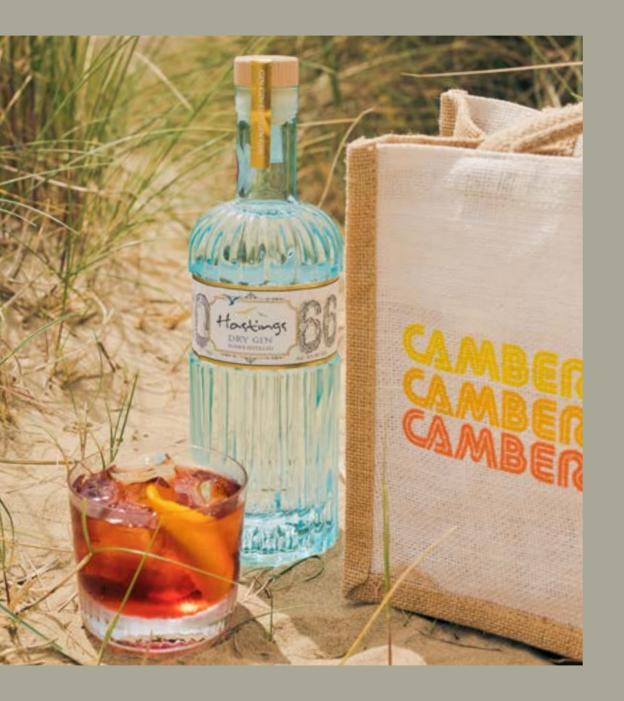

The Gallivant's signature cocktails batch made FOR TWO, packed beach ready to go in their own tote bag with a beach blanket, glasses and ice.